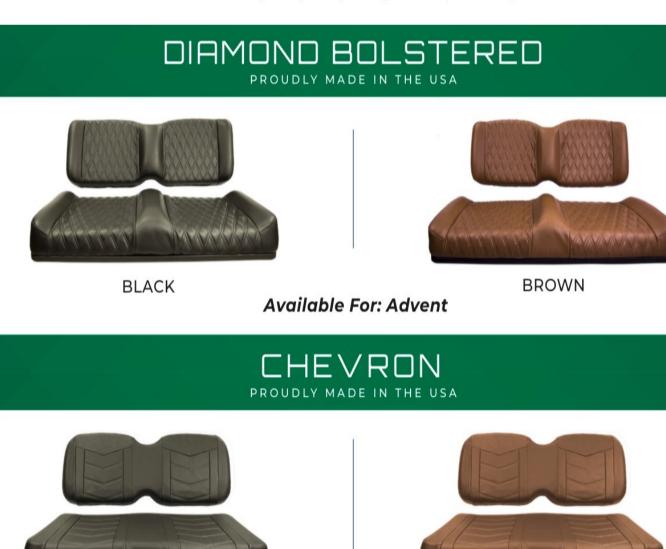

## Accessories/Upgrades

| Selection | Accessory                   | Description                          | Price     |
|-----------|-----------------------------|--------------------------------------|-----------|
|           | Advanced LI Lithium Pack    | 100AH                                | \$1999.00 |
|           | Advanced LI Lithium Pack    | 150AH                                | \$2699.00 |
|           | Advanced LI Lithium Pack    | 200AH                                | \$3199.00 |
|           | Tinted Windshield Upgrade   | (Advent Only)                        | \$175.00  |
|           | Chevron Stitched Seats      | 2 Pass                               | \$325.00  |
|           | Chevron Stitched Seats      | 4 Pass                               | \$600.00  |
|           | Chevron Stitched Seats      | 6 Pass                               | \$900.00  |
|           | Luxe Seats                  | 2 Pass                               | \$450.00  |
|           | Luxe Seats                  | 4 Pass                               | \$850.00  |
|           | Luxe Seats                  | 6 Pass                               | \$1250.00 |
|           | Diamond Bolstered Seats     | 2 Pass                               | \$600.00  |
|           | Diamond Bolstered Seats     | 4 Pass                               | \$1250.00 |
|           | Diamond Bolstered Seats     | 6 Pass                               | \$1850.00 |
|           | MODZ FS2 SEAT (NICEST)      | 2 pass                               | \$800.00  |
|           | 14" Wheel/ LoPro Upgrade    | 14" SS wheels                        | \$875.00  |
|           | 14" Wheel/AT Upgrade        | (Lifted Carts Only)                  | \$899.00  |
|           | Breeze Easy Overhead Fan    | Overhead Fan                         | \$400.00  |
|           | Club Canopy Cover           | (2 Pass Only)                        | \$315.00  |
|           | Golf Package                | Ice Chest, Ball washer, sand bottles | \$450.00  |
|           | Yeti Flip 8 Upgrade         | Cooler & Bracket                     | \$400.00  |
|           | Rubber Floor Mat            | Easy to Clean                        | \$200.00  |
|           | Nerf Bars                   |                                      | \$500.00  |
|           | Kick Plate (Diamond, Black) |                                      | \$75.00   |
|           | Bag Attachment              | 4 and 6 Pass Only                    | \$295.00  |
|           | Clay Basket                 | Front Basket                         | \$350.00  |
|           | EcoXGear Sound Bar          | 18"                                  | \$525.00  |
|           | EcoXGear Sound Bar          | 26"                                  | \$625.00  |
|           | Underglow LED Lights        | LED underglows                       | \$350.00  |
|           | Enclosure                   | 2 Pass                               | \$1000.00 |
|           | Enclosure                   | 4 Pass                               | \$1200.00 |
|           | Enclosure                   | 6 Pass                               | \$1400.00 |